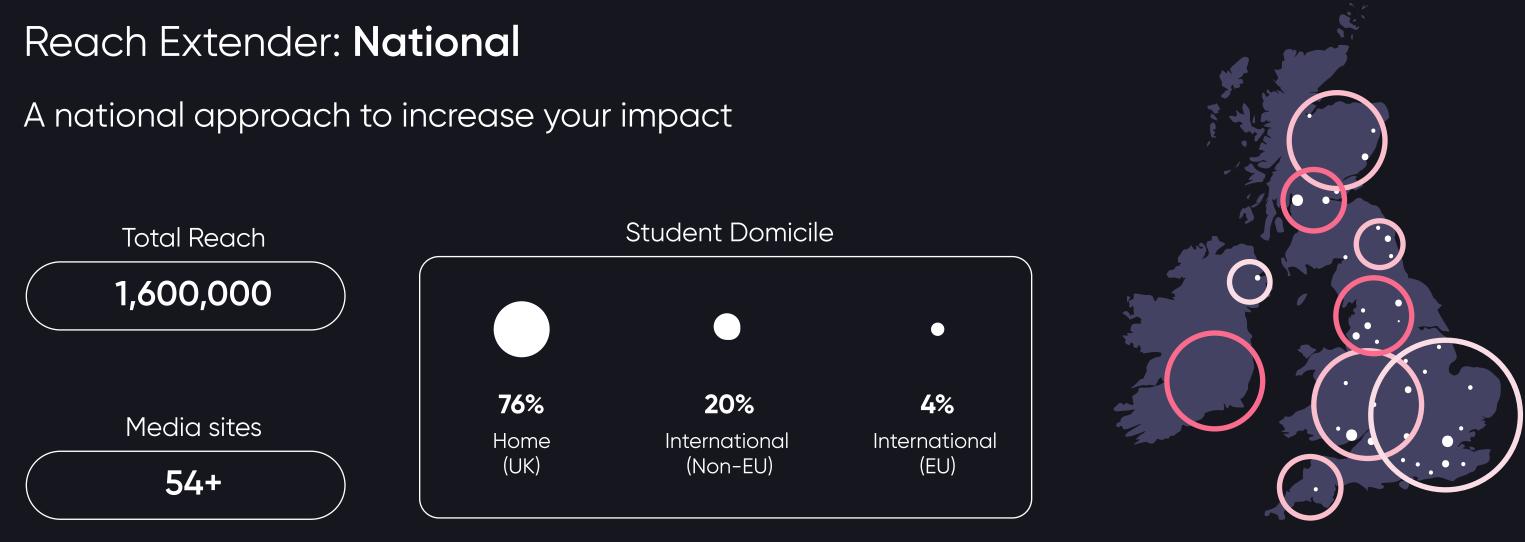

ss to 1.6 million students

Armed with first party insights and decades of student marketing experience, we're transforming the student advertising landscape to help brands like GoPuff, ODEON and Burger King build sustainable and impactful relationships with student consumers, through our unique suite of campus media and marketing solutions.



#### **De Montfort Students' Union**





### A holistic campaign approach

Whether your goal is to grab students' attention, get them to hit the 'checkout' button or nurture their lifelong loyalty, our team of student marketing experts will work with you to design and deliver a high-impact campaign, selecting the appropriate channels to optimise your spend for results.

#### Reach Extender: England

A regional approach to increase your impact







# You're in good company

Meet some of our brand partners, across a wide range of student-friendly verticals



For more information and to advertise to students,

get in touch