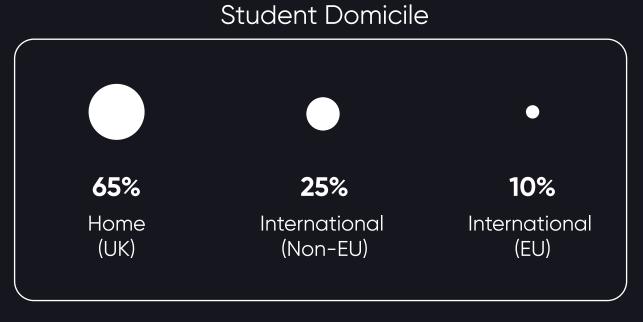

cess to 1.6 million students

Armed with first party insights and decades of student marketing experience, we're transforming the student advertising landscape to help brands like GoPuff, ODEON and Burger King build sustainable and impactful relationships with student consumers, through our unique suite of campus media and marketing solutions.



#### **De Montfort Students' Union**





### A holistic campaign approach

Whether your goal is to grab students' attention, get them to hit the 'checkout' button or nurture their lifelong loyalty, our team of student marketing experts will work with you to design and deliver a high-impact campaign, selecting the appropriate channels to optimise your spend for results.

#### Reach Extender: England

A regional approach to increase your impact







# You're in good company

Meet some of our brand partners, across a wide range of student-friendly verticals



For more information and to advertise to students,

get in touch