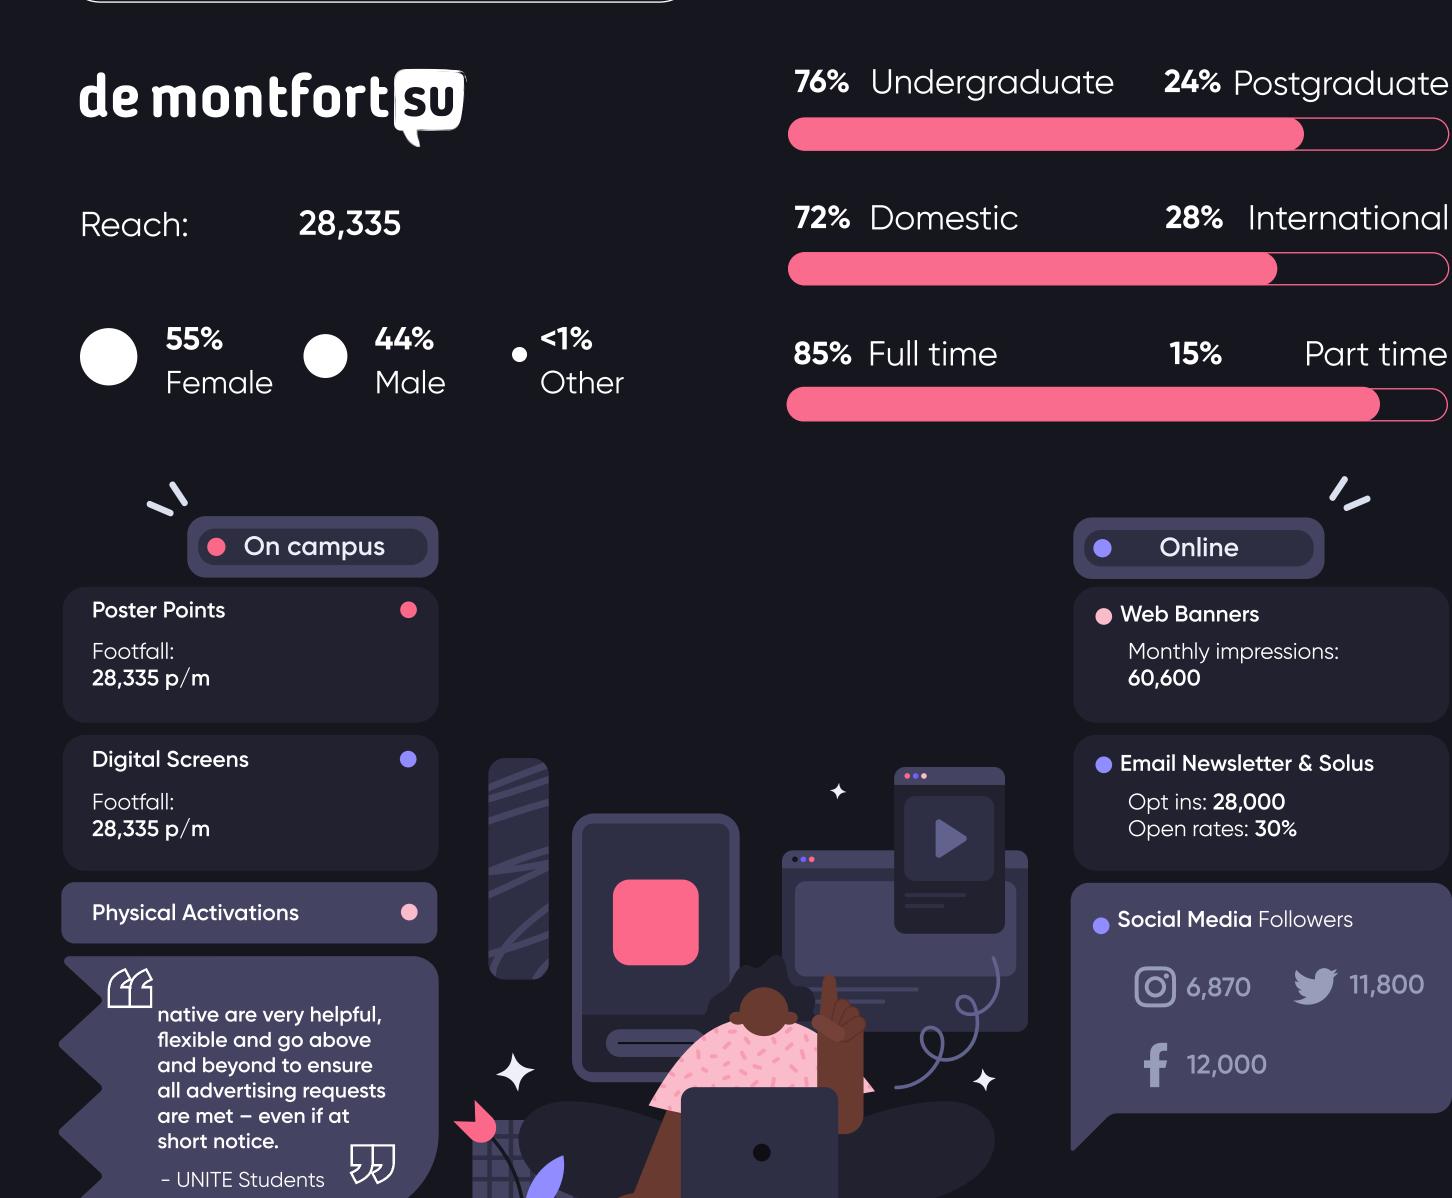

# **Media Kit** 2023/24

native

Part time

/\_

11,800

# Get direct access to 1.6 million students

Armed with first party insights and decades of student marketing experience, we're transforming the student advertising landscape to help brands like GoPuff, ODEON and Burger King build sustainable and impactful relationships with student consumers, through our unique suite of campus media and marketing solutions.



#### **De Montfort Students' Union**





### A holistic campaign approach

Whether your goal is to grab students' attention, get them to hit the 'checkout' button or nurture their lifelong loyalty, our team of student marketing experts will work with you to design and deliver a high-impact campaign, selecting the appropriate channels to optimise your spend for results.

#### Reach Extender: England

A regional approach to increase your impact







# You're in good company

Meet some of our brand partners, across a wide range of student-friendly verticals



For more information and to advertise to students,

get in touch