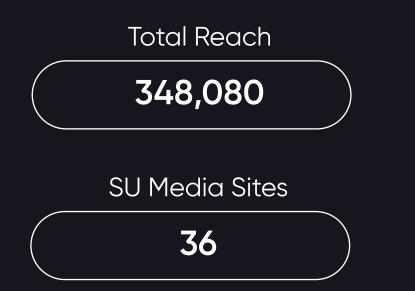

access to 1.6 million students

Armed with first party insights and decades of student marketing experience, we're transforming the student advertising landscape to help brands like GoPuff, ODEON and Burger King build sustainable and impactful relationships with student consumers, through our unique suite of campus media and marketing solutions.



#### **De Montfort Students' Union**





### A holistic campaign approach

Whether your goal is to grab students' attention, get them to hit the 'checkout' button or nurture their lifelong loyalty, our team of student marketing experts will work with you to design and deliver a high-impact campaign, selecting the appropriate channels to optimise your spend for results.

#### Reach Extender: England

A regional approach to increase your impact







# You're in good company

Meet some of our brand partners, across a wide range of student-friendly verticals



For more information and to advertise to students,

get in touch